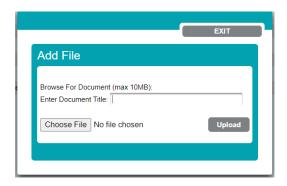

## DOM-based cross-site scripting

File upload component has been changed in libraries which will not allow any kind of harmful scripts to be executed. New component looks like following: