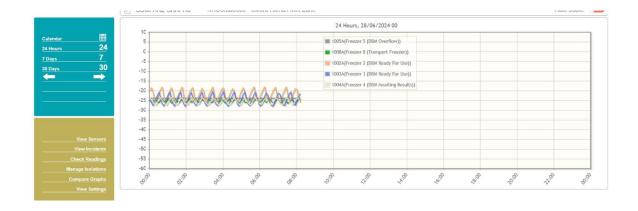

- 2. Bug in add isolation dialog is fixed so that it can create weekly type of isolation which was previously failing.
- 3. Contacts dialog is updated so when phone, SMS aur email values are removed, the respective preference for that keyholder is updated in all keyholder lists so that will not be used while handling the alarm.
- 4. Redirection from WUXI reporting app is updated so logout from WUXI reporting app will redirect to CAM+ login page.
- 5. Slash is allowed in the incident audit comments so if standard comments are having slashes that will work.
- 6. Password reset URL is now hyperlinked which is received in reset password email so the emailing client can handle that and clicking on that will open in the browser.
- 7. Graphing library was having issue where it was not displaying x-axis values properly. Few samples are shown:

A patch has been applied on the graphing library, so the values are displayed properly as shown below:

- 8. Multiple minor fixes have been applied to improve the system.
  - Fix for y-axis getting hidden on auto-scale in graphs.
  - Dates validation added on special occasion keyholder list.
  - Export keyholders button has been fixed (no error in case the keyholder list is empty).
  - Bug fix on updating keyholder information if switchboard is unticked, extension blanked out, flow id blanked out.
  - Dates validation added on add and modify isolations.
  - Dates validation on multi signoff and multi supervisory sign off pages.
  - Validations on alarm types and alarm stages fixed on multi signoff and multi supervisory sign off pages.
  - Permissions dialog checkbox (site/group) is fixed on System User Status page.
  - Minor fixes on the alignment of components on the front-end pages.