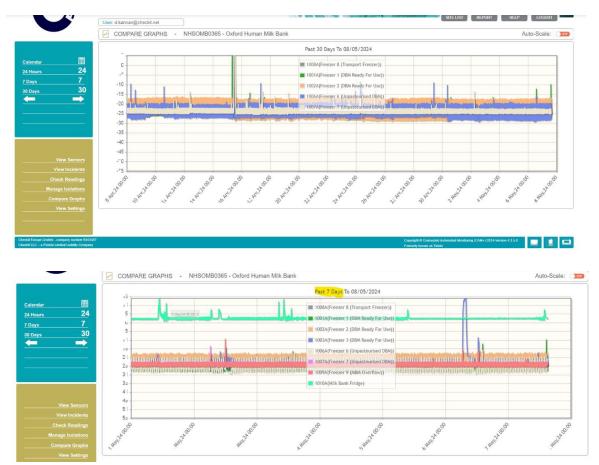

### 5.0 Bug Fixes

1. Sensor graph page with one-hour option was showing missing data on last 5 minutes of the hour when the selected hour is 23:00:00 as shown in the screenshot:

The issue has been fixed to display complete data as shown: