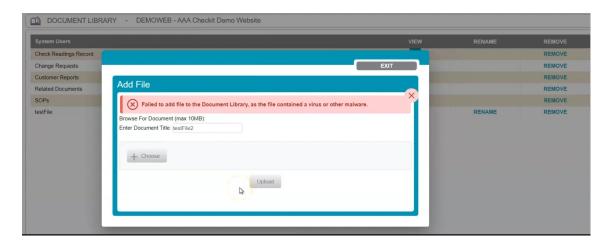

#### 3.0 Improvements/Enhancements

1. Virus scanning of files is added as an additional security layer in add file dialog which is smart enough to inform the user if the file, they are trying to upload is infected or not. As a result, infected files will not be uploaded to the system.