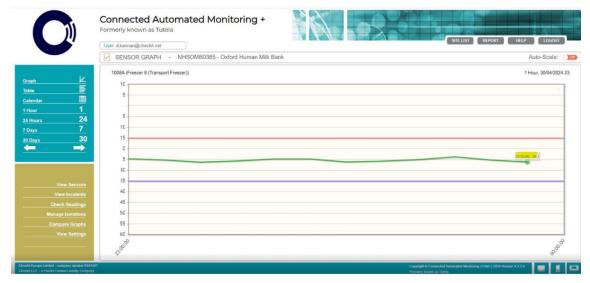

### 5.0 Bug Fixes

1. Sensor graph page with one-hour option was showing missing data on last 5 minutes of the hour when the selected hour is 23:00:00 as shown in the screenshot:

The issue has been fixed to display complete data as shown: