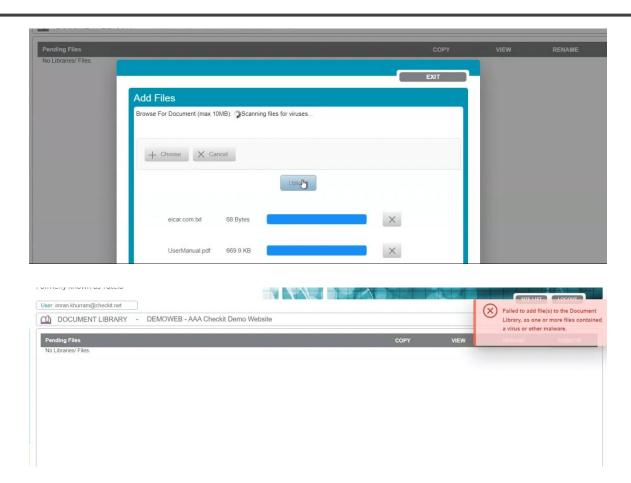

Virus scanning has been added in multi file upload dialog as well in Pending files directory which will discard all selected files if any of them is infected.