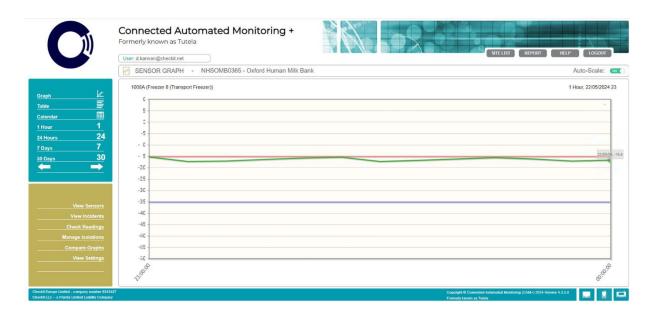

### 5.0 Bug Fixes

1. Sensor graph page with one-hour option was showing missing data on last 5 minutes of the hour when the selected hour is 23:00:00 as shown in the screenshot:

The issue has been fixed to display complete data as shown: