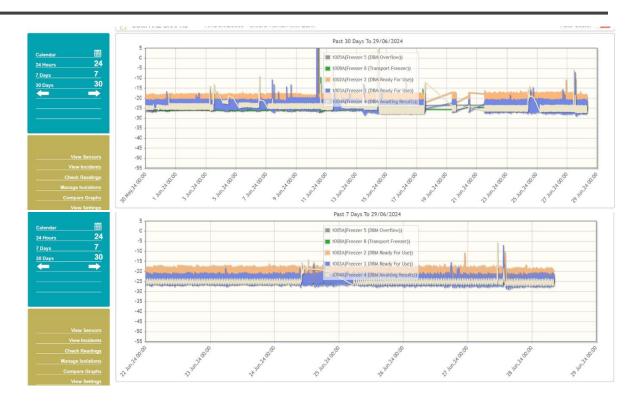

A patch has been applied on the graphing library, so the values are displayed properly as shown below:

- 8. Multiple minor fixes have been applied to improve the system.
  - Fix for y-axis getting hidden on auto-scale in graphs.
  - Dates validation added on special occasion keyholder list.
  - Export keyholders button has been fixed (no error in case the keyholder list is empty).
  - Bug fix on updating keyholder information if switchboard is unticked, extension blanked out, flow id blanked out.
  - Dates validation added on add and modify isolations.
  - Dates validation on multi signoff and multi supervisory sign off pages.
  - Validations on alarm types and alarm stages fixed on multi signoff and multi supervisory sign off pages.
  - Permissions dialog checkbox (site/group) is fixed on System User Status page.
  - Minor fixes on the alignment of components on the front-end pages.