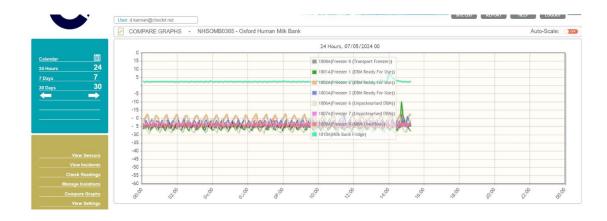

### 5.0 Bug Fixes

1. Sensor graph page with one-hour option was showing missing data on last 5 minutes of the hour when the selected hour is 23:00:00 as shown in the screenshot:

The issue has been fixed to display complete data as shown: